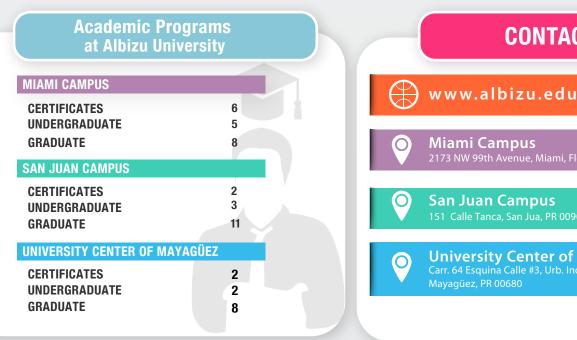

# CONTACT

Miami Campus

San Juan Campus

University Center of Mayagüez Carr. 64 Esquina Calle #3, Urb. Industrial Algarrobos,

#### Accreditation

The Master of Science (M.S.) Speech and Language Pathology education program at Albizu University is accredited by the Council on Academic Accreditation in Audiology and Speech-Language Pathology (CAA) of the American Speech-Language-Hearing Association. The Clinical Psychology doctoral programs (Psy.D. in San Juan and Miami; Ph.D. in San Juan) are accredited by the Commission of Accreditation of the American Psychological Association (APA).